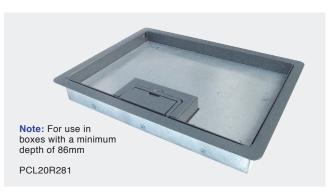

## Powder Coated Frame & Lids

- Made from Powder Coated Steel (Colour=RAL7031)
- · Galvanised steel insert for added strength
- Lifting handle and cable flap
- 12mm or 20mm recess Lid ideal for ceramic tiles laminate flooring or other bespoke flooring material
- Designed specifically for high traffic environments such as schools and colleges.

| Model     | Description             | Colour | Lid Recess | Frame & Lid | Availability For          |
|-----------|-------------------------|--------|------------|-------------|---------------------------|
| PCL12R346 | Powder Coated Steel Lid | Grey   | 12mm       | 235 x 168mm | 1 Compt Box               |
| PCL12R311 | Powder Coated Steel Lid | Grey   | 12mm       | 205 x 230mm | 2 Compt Compact Box       |
| PCL12R296 | Powder Coated Steel Lid | Grey   | 12mm       | 280 x 230mm | 2 & 3 Compt Compact Boxes |
| PCL12R281 | Powder Coated Steel Lid | Grey   | 12mm       | 313 x 230mm | 3 & 4 Compt Large Boxes   |
| PCL20R281 | Powder Coated Steel Lid | Grey   | 20mm       | 313 x 230mm | 3 & 4 Compt Large Boxes   |