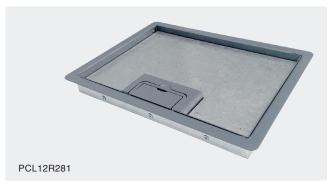

## Powder Coated Frame & Lids

- Made from Powder Coated Steel (Colour=RAL7031)
- · Galvanised steel insert for added strength
- Lifting handle and cable flap
- 12mm or 20mm recess Lid ideal for ceramic tiles laminate flooring or other bespoke flooring material
- Designed specifically for high traffic environments such as schools and colleges.

| Model     | Description             | Colour | Lid Recess | Frame & Lid | Availability For          |
|-----------|-------------------------|--------|------------|-------------|---------------------------|
| PCL12R346 | Powder Coated Steel Lid | Grey   | 12mm       | 235 x 168mm | 1 Compt Box               |
| PCL12R311 | Powder Coated Steel Lid | Grey   | 12mm       | 205 x 230mm | 2 Compt Compact Box       |
| PCL12R296 | Powder Coated Steel Lid | Grey   | 12mm       | 280 x 230mm | 2 & 3 Compt Compact Boxes |
| PCL12R281 | Powder Coated Steel Lid | Grey   | 12mm       | 313 x 230mm | 3 & 4 Compt Large Boxes   |
| PCL20R281 | Powder Coated Steel Lid | Grey   | 20mm       | 313 x 230mm | 3 & 4 Compt Large Boxes   |