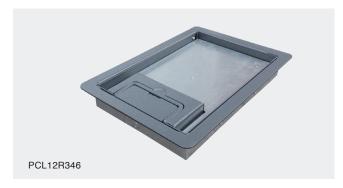

## Powder Coated Frame & Lids

- Made from Powder Coated Steel (Colour=RAL7031)
- · Galvanised steel insert for added strength
- Lifting handle and cable flap
- 12mm or 20mm recess Lid ideal for ceramic tiles laminate flooring or other bespoke flooring material
- Designed specifically for high traffic environments such as schools and colleges.

| Model     | Description             | Colour | Lid Recess | Frame & Lid | Availability For          |
|-----------|-------------------------|--------|------------|-------------|---------------------------|
| PCL12R346 | Powder Coated Steel Lid | Grey   | 12mm       | 235 x 168mm | 1 Compt Box               |
| PCL12R311 | Powder Coated Steel Lid | Grey   | 12mm       | 205 x 230mm | 2 Compt Compact Box       |
| PCL12R296 | Powder Coated Steel Lid | Grey   | 12mm       | 280 x 230mm | 2 & 3 Compt Compact Boxes |
| PCL12R281 | Powder Coated Steel Lid | Grey   | 12mm       | 313 x 230mm | 3 & 4 Compt Large Boxes   |
| PCL20R281 | Powder Coated Steel Lid | Grey   | 20mm       | 313 x 230mm | 3 & 4 Compt Large Boxes   |