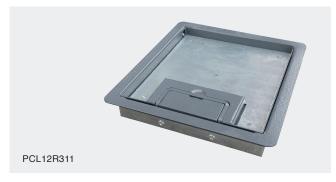

## Powder Coated Frame & Lids

- Made from Powder Coated Steel (Colour=RAL7031)
- · Galvanised steel insert for added strength
- Lifting handle and cable flap
- 12mm or 20mm recess Lid ideal for ceramic tiles laminate flooring or other bespoke flooring material
- Designed specifically for high traffic environments such as schools and colleges.

| Model     | Description             | Colour | Lid Recess | Frame & Lid | Availability For          |
|-----------|-------------------------|--------|------------|-------------|---------------------------|
| PCL12R346 | Powder Coated Steel Lid | Grey   | 12mm       | 235 x 168mm | 1 Compt Box               |
| PCL12R311 | Powder Coated Steel Lid | Grey   | 12mm       | 205 x 230mm | 2 Compt Compact Box       |
| PCL12R296 | Powder Coated Steel Lid | Grey   | 12mm       | 280 x 230mm | 2 & 3 Compt Compact Boxes |
| PCL12R281 | Powder Coated Steel Lid | Grey   | 12mm       | 313 x 230mm | 3 & 4 Compt Large Boxes   |
| PCL20R281 | Powder Coated Steel Lid | Grey   | 20mm       | 313 x 230mm | 3 & 4 Compt Large Boxes   |