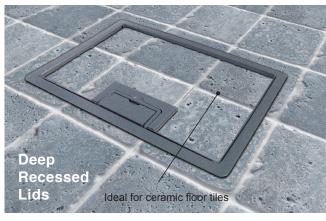

## Powder Coated Frame & Lids

- Made from Powder Coated Steel (Colour=RAL7031)
- · Galvanised steel insert for added strength
- Lifting handle and cable flap
- 12mm or 20mm recess Lid ideal for ceramic tiles laminate flooring or other bespoke flooring material
- Designed specifically for high traffic environments such as schools and colleges.