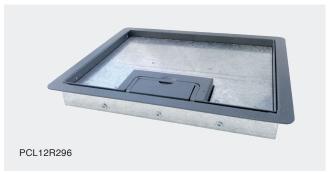

## Powder Coated Frame & Lids

- Made from Powder Coated Steel (Colour=RAL7031)
- · Galvanised steel insert for added strength
- Lifting handle and cable flap
- 12mm or 20mm recess Lid ideal for ceramic tiles laminate flooring or other bespoke flooring material
- Designed specifically for high traffic environments such as schools and colleges.

| Model     | Description             | Colour | Lid Recess | Frame & Lid | Availability For          |
|-----------|-------------------------|--------|------------|-------------|---------------------------|
| PCL12R346 | Powder Coated Steel Lid | Grey   | 12mm       | 235 x 168mm | 1 Compt Box               |
| PCL12R311 | Powder Coated Steel Lid | Grey   | 12mm       | 205 x 230mm | 2 Compt Compact Box       |
| PCL12R296 | Powder Coated Steel Lid | Grey   | 12mm       | 280 x 230mm | 2 & 3 Compt Compact Boxes |
| PCL12R281 | Powder Coated Steel Lid | Grey   | 12mm       | 313 x 230mm | 3 & 4 Compt Large Boxes   |
| PCL20R281 | Powder Coated Steel Lid | Grey   | 20mm       | 313 x 230mm | 3 & 4 Compt Large Boxes   |