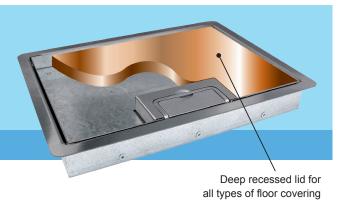

## Powder Coated Frame & Lids

- Made from Powder Coated Steel (Colour=RAL7031)
- · Galvanised steel insert for added strength
- Lifting handle and cable flap
- 12mm or 20mm recess Lid ideal for ceramic tiles laminate flooring or other bespoke flooring material
- Designed specifically for high traffic environments such as schools and colleges.