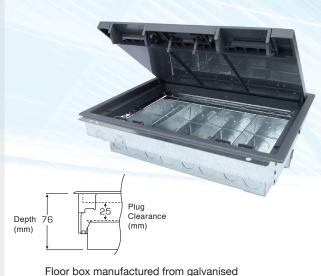

# TFB4/64 Clearance 20mm knockouts only on TFB3/64, as this Slim flooxbox is designed for installation were space is limited

TFB4/76

# TFB4 Cavity Floor Boxes

| Model    | Description             | Depth | Plug Clearance | Frame & Lid | Plate Size | Floor Cutout |
|----------|-------------------------|-------|----------------|-------------|------------|--------------|
| TFB4/64  | 4 Compt Cavity Floorbox | 64mm  | 24mm           | 313 x 230mm | 185 x 68mm | 303 x 221mm  |
| TFB4/76  | 4 Compt Cavity Floorbox | 76mm  | 25mm           | 313 x 230mm | 185 x 68mm | 303 x 221mm  |
| TFB4/80  | 4 Compt Cavity Floorbox | 80mm  | 30mm           | 313 x 230mm | 185 x 68mm | 303 x 221mm  |
| TFB4/86  | 4 Compt Cavity Floorbox | 86mm  | 36mm           | 313 x 230mm | 185 x 68mm | 303 x 221mm  |
| TFB4/120 | 4 Compt Cavity Floorbox | 120mm | 70mm           | 313 x 230mm | 185 x 68mm | 303 x 221mm  |