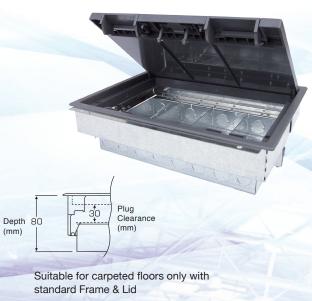

- Compact design 303 x 221mm floor cut-out
- Clamp fixing for fast installation
- Large range of accessory plates, colour equivalent: RAL7035
- Suitable for carpeted floors only with standard Frame & Lid
- ABS Plastic Frame & Lid Load Test 550 KG
- Steel Frame & Lid Load Test 740 KG

# TFB4 Cavity Floor Boxes

| Model    | Description             | Depth | Plug Clearance | Frame & Lid | Plate Size | Floor Cutout |
|----------|-------------------------|-------|----------------|-------------|------------|--------------|
| TFB4/64  | 4 Compt Cavity Floorbox | 64mm  | 24mm           | 313 x 230mm | 185 x 68mm | 303 x 221mm  |
| TFB4/76  | 4 Compt Cavity Floorbox | 76mm  | 25mm           | 313 x 230mm | 185 x 68mm | 303 x 221mm  |
| TFB4/80  | 4 Compt Cavity Floorbox | 80mm  | 30mm           | 313 x 230mm | 185 x 68mm | 303 x 221mm  |
| TFB4/86  | 4 Compt Cavity Floorbox | 86mm  | 36mm           | 313 x 230mm | 185 x 68mm | 303 x 221mm  |
| TFB4/120 | 4 Compt Cavity Floorbox | 120mm | 70mm           | 313 x 230mm | 185 x 68mm | 303 x 221mm  |