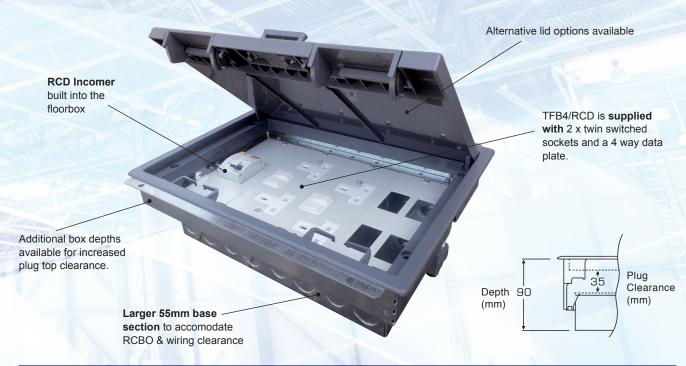

## TFB4 RCD Protected Cavity Floor Box

| Model    | Description                 | Depth | Clearance | Frame & Lid | Plates Size | Floor Cutout |
|----------|-----------------------------|-------|-----------|-------------|-------------|--------------|
| TFB4/RCD | 4 Compt RCD Cavity Floorbox | 90mm  | 35mm      | 313 x 230mm | 185 x 68mm  | 303 x 221mm  |

Note: Data, voice and audio visual modules are sold seperately, see pages 48-49 for details.