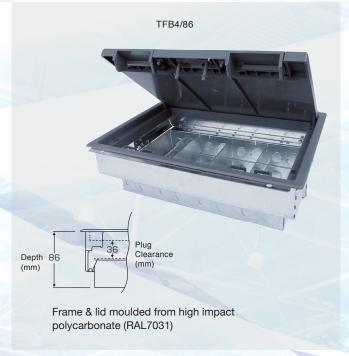

#### Specifications TFB4 Range

- Floor box manufactured from galvanised steel
- 20 & 25mm knockouts to accept flexible conduit
- Frame & lid moulded from high impact polycarbonate (RAL7031)
- Galvanised lid insert for strength
- Easy grip recessed lifting handle
- Clean Earth Sockets available

# TFB4 Cavity Floor Boxes

| Model    | Description             | Depth | Plug Clearance | Frame & Lid | Plate Size | Floor Cutout |
|----------|-------------------------|-------|----------------|-------------|------------|--------------|
| TFB4/64  | 4 Compt Cavity Floorbox | 64mm  | 24mm           | 313 x 230mm | 185 x 68mm | 303 x 221mm  |
| TFB4/76  | 4 Compt Cavity Floorbox | 76mm  | 25mm           | 313 x 230mm | 185 x 68mm | 303 x 221mm  |
| TFB4/80  | 4 Compt Cavity Floorbox | 80mm  | 30mm           | 313 x 230mm | 185 x 68mm | 303 x 221mm  |
| TFB4/86  | 4 Compt Cavity Floorbox | 86mm  | 36mm           | 313 x 230mm | 185 x 68mm | 303 x 221mm  |
| TFB4/120 | 4 Compt Cavity Floorbox | 120mm | 70mm           | 313 x 230mm | 185 x 68mm | 303 x 221mm  |