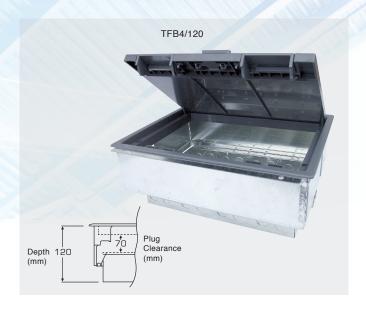

# TFB4 Cavity Floor Boxes

| Model    | Description             | Depth | Plug Clearance | Frame & Lid | Plate Size | Floor Cutout |
|----------|-------------------------|-------|----------------|-------------|------------|--------------|
| TFB4/64  | 4 Compt Cavity Floorbox | 64mm  | 24mm           | 313 x 230mm | 185 x 68mm | 303 x 221mm  |
| TFB4/76  | 4 Compt Cavity Floorbox | 76mm  | 25mm           | 313 x 230mm | 185 x 68mm | 303 x 221mm  |
| TFB4/80  | 4 Compt Cavity Floorbox | 80mm  | 30mm           | 313 x 230mm | 185 x 68mm | 303 x 221mm  |
| TFB4/86  | 4 Compt Cavity Floorbox | 86mm  | 36mm           | 313 x 230mm | 185 x 68mm | 303 x 221mm  |
| TFB4/120 | 4 Compt Cavity Floorbox | 120mm | 70mm           | 313 x 230mm | 185 x 68mm | 303 x 221mm  |