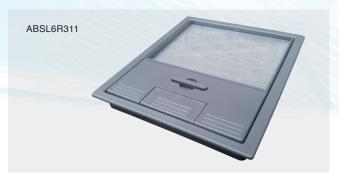

| Model     | Description        | Colour | Lid Recess | Frame & Lid | Availability For          |
|-----------|--------------------|--------|------------|-------------|---------------------------|
| ABSL6R346 | PC/ABS Plastic Lid | Grey   | 6mm        | 230 x 160mm | 1 Compt Box               |
| ABSL6R311 | PC/ABS Plastic Lid | Grey   | 6mm        | 223 x 197mm | 2 Compt Compact Box       |
| ABSL6R296 | PC/ABS Plastic Lid | Grey   | 6mm        | 272 x 223mm | 2 & 3 Compt Compact Boxes |
| ABSL6R281 | PC/ABS Plastic Lid | Grey   | 6mm        | 313 x 230mm | 3 & 4 Compt Large Boxes   |