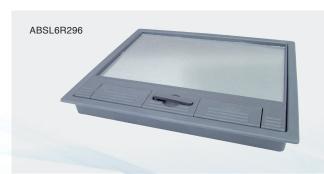

| Model     | Description        | Colour | Lid Recess | Frame & Lid | Availability For          |
|-----------|--------------------|--------|------------|-------------|---------------------------|
| ABSL6R346 | PC/ABS Plastic Lid | Grey   | 6mm        | 230 x 160mm | 1 Compt Box               |
| ABSL6R311 | PC/ABS Plastic Lid | Grey   | 6mm        | 223 x 197mm | 2 Compt Compact Box       |
| ABSL6R296 | PC/ABS Plastic Lid | Grey   | 6mm        | 272 x 223mm | 2 & 3 Compt Compact Boxes |
| ABSL6R281 | PC/ABS Plastic Lid | Grey   | 6mm        | 313 x 230mm | 3 & 4 Compt Large Boxes   |