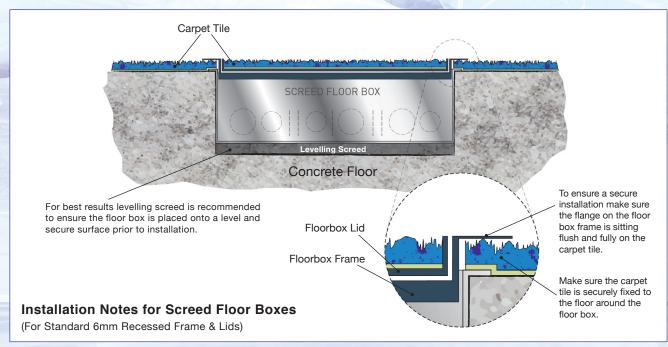

* *ABS Plastic Frame*& Lids

- Made from Halogen Free PC/ABS
- Lifting handle
- Galvanised steel insert for added strength
- 6mm recessed lid
- Colour equivalent to RAL7031
- Cable entry openings









| Model     | Description        | Colour | Lid Recess | Frame & Lid | Availability For          |
|-----------|--------------------|--------|------------|-------------|---------------------------|
| ABSL6R346 | PC/ABS Plastic Lid | Grey   | 6mm        | 230 x 160mm | 1 Compt Box               |
| ABSL6R311 | PC/ABS Plastic Lid | Grey   | 6mm        | 223 x 197mm | 2 Compt Compact Box       |
| ABSL6R296 | PC/ABS Plastic Lid | Grey   | 6mm        | 272 x 223mm | 2 & 3 Compt Compact Boxes |
| ABSL6R281 | PC/ABS Plastic Lid | Grey   | 6mm        | 313 x 230mm | 3 & 4 Compt Large Boxes   |



Note: For further information regarding our products please visit www.floorbox.co.uk