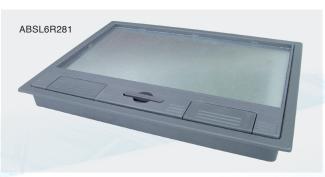

| Model     | Description        | Colour | Lid Recess | Frame & Lid | Availability For          |
|-----------|--------------------|--------|------------|-------------|---------------------------|
| ABSL6R346 | PC/ABS Plastic Lid | Grey   | 6mm        | 230 x 160mm | 1 Compt Box               |
| ABSL6R311 | PC/ABS Plastic Lid | Grey   | 6mm        | 223 x 197mm | 2 Compt Compact Box       |
| ABSL6R296 | PC/ABS Plastic Lid | Grey   | 6mm        | 272 x 223mm | 2 & 3 Compt Compact Boxes |
| ABSL6R281 | PC/ABS Plastic Lid | Grey   | 6mm        | 313 x 230mm | 3 & 4 Compt Large Boxes   |