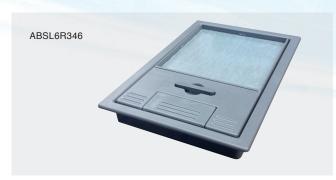

| Model     | Description        | Colour | Lid Recess | Frame & Lid | Availability For          |
|-----------|--------------------|--------|------------|-------------|---------------------------|
| ABSL6R346 | PC/ABS Plastic Lid | Grey   | 6mm        | 230 x 160mm | 1 Compt Box               |
| ABSL6R311 | PC/ABS Plastic Lid | Grey   | 6mm        | 223 x 197mm | 2 Compt Compact Box       |
| ABSL6R296 | PC/ABS Plastic Lid | Grey   | 6mm        | 272 x 223mm | 2 & 3 Compt Compact Boxes |
| ABSL6R281 | PC/ABS Plastic Lid | Grey   | 6mm        | 313 x 230mm | 3 & 4 Compt Large Boxes   |