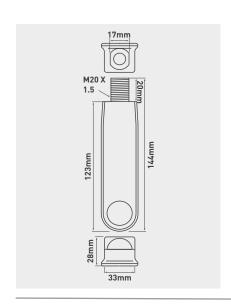

## **BATTEN MOUNT PIR**

- Integrated unit no separate power supply required
- Suitable for a wide range of luminaires
- Supplied with comprehensive fitting kit
- Retrofit solution

#### **DIMMING DETECTOR**

- Scene setting and recall
- Suitable for all lighting types
- Manual dimming with IR

| CAT NO.   | DESCRIPTION                   | LOAD RATING |
|-----------|-------------------------------|-------------|
| LPC3BSP65 | Switching PIR                 | 2A          |
| LPC3BDP65 | Switching Direct Dim DALI/DSI | N/A         |