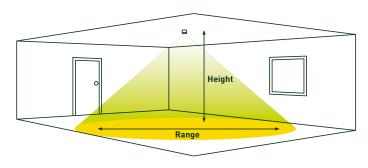

# **PRESENCE**

# **DETECTOR**

## **BATTEN MOUNT PIR**

- Integrated unit no separate power supply required
- Suitable for a wide range of luminaires
- Supplied with comprehensive fitting kit
- Retrofit solution

#### **DIMMING DETECTOR**

- Scene setting and recall
- Suitable for all lighting types
- Manual dimming with IR





| CAT NO.   | DESCRIPTION                   | LOAD RATING |
|-----------|-------------------------------|-------------|
| LPC3BSP65 | Switching PIR                 | 2A          |
| LPC3BDP65 | Switching Direct Dim DALI/DSI | N/A         |

### **DETECTION PATTERN**



# **REMOTE**CONTROL

## **FOR CEILING MOUNT PIR**

Our range of infrared (IR) handsets have been designed to allow simple configuration and maximum user convenience.

There's a handset to suit every user whether it's the contractor or building manager making a simple adjustment to a single detector, or a room user who simply wishes to override a setting or switch between pre-programmed scenes. Compatible with all Luceco sensors.





- Compact infrared handset
- Basic programming of IR enabled products



**LPCUSER** – User handset

- Simple scene setting
- On/off, raise/lower