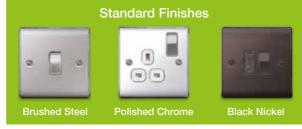

Extension

A customisable selection of power grid modules that provide a seamless appearance with the associated wiring accessories.

- Firstly, screw the grid frame to the mounting box and wire the modules
- · Then slot the module on to the frame and click into place
- · Finally, fit the finished plate



For full information on Nexus Grid, please see pages 40-47



# 6 Additional finishes available in a limited range of products\*

- Finishes: Antique Brass,
  Brushed Iridium,
  Cream (chrome rockers),
  Gloss White (chrome rockers),
  Matt Black (chrome rockers)
   Pearl Nickel
- Modern slim profile
- No visible plastic around switches
- Integral gasket for moisture protection
- Angled in-line colour coded captive terminals

\*Additional finish available in sixteen popular products