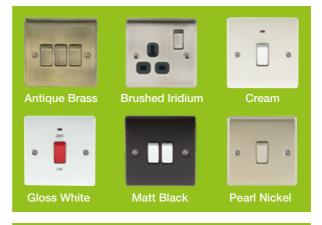

#### Extended range of six additional colour finishes now available for sixteen products

For specification projects, BG can offer a wider selection of finishes.

Or, if the project demands, any finish can be created to suit the requirement.

# 6 Additional finishes available in a limited range of products\*

- Finishes: Antique Brass,
  Brushed Iridium,
  Cream (chrome rockers),
  Gloss White (chrome rockers),
  Matt Black (chrome rockers)
   Pearl Nickel
- Modern slim profile
- No visible plastic around switches
- Integral gasket for moisture protection
- Angled in-line colour coded captive terminals

\*Additional finish available in sixteen popular products