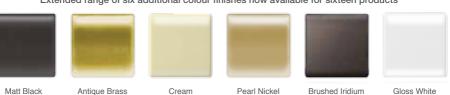

#### Extended range of six additional colour finishes now available for sixteen products

For specification projects, BG can offer a wider selection of finishes.

Or, if the project demands, any finish can be created to suit the requirement.

# 6 Additional finishes available in a limited range of products\*

- Finishes: Antique Brass,
  Brushed Iridium,
  Cream (chrome rockers),
  Gloss White (chrome rockers),
  Matt Black (chrome rockers)
   Pearl Nickel
- Modern slim profile
- No visible plastic around switches
- Integral gasket for moisture protection
- Angled in-line colour coded captive terminals

\*Additional finish available in sixteen popular products