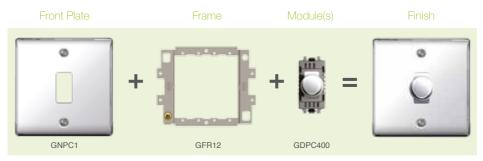

## Grid - Range Extension

A customisable selection of power grid modules that provide a seamless appearance with the associated wiring accessories.

- Firstly, screw the grid frame to the mounting box and wire the modules
- · Then slot the module on to the frame and click into place
- · Finally, fit the finished plate

For full information on Nexus Grid, please see pages 40-47