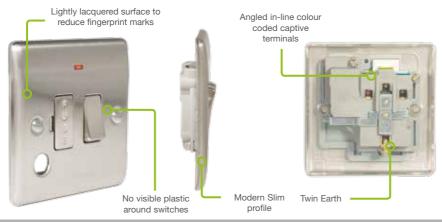

# 6 Additional finishes available in a limited range of products\*

- Finishes: Antique Brass,
  Brushed Iridium,
  Cream (chrome rockers),
  Gloss White (chrome rockers),
  Matt Black (chrome rockers)
   Pearl Nickel
- Modern slim profile
- No visible plastic around switches
- Integral gasket for moisture protection
- Angled in-line colour coded captive terminals