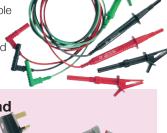

#### TL1500 Electricians Lead Set

- A comprehensive test lead kit
- Lead length 1 metre
- Highly flexible PVC lead
- Standard 4mm connectors.

#### PL908 Standard Test Lead Set

- Safety test leads with 2 mm stainless steel tip
- 4mm safety socket.