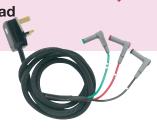

#### ML9073 Mains Lead

 Mains lead for Multi function testers.

### PSL/UK Mains Lead

For Loop & RCD Testers (ML9073 for multi function).