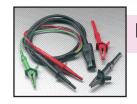

### TL1000 Test Lead Set c/w

**Croc Clips** 

- Standard unfused 4mm shuttered connectors to suit all types of instruments
- Supplied with croc clips
- · Safety compliance with GS38.

#### FL250C Fused Safety Lead Set

- Standard fused lead set, complies with GS38 safety standard
- 4mm shuttered connectors to suit all types of instruments
- Supplied with crocodile clips.

- Highly flexible PVC lead
- Standard 4mm connectors
- Lead length 1 metre.

#### TL1500 Electricians Lead Set

- A comprehensive test lead kit
- Lead length 1 metre
- Highly flexible PVC lead
- Standard 4mm connectors.

#### PL908 Standard Test Lead Set

- Safety test leads with 2 mm stainless steel tip
- 4mm safety socket.