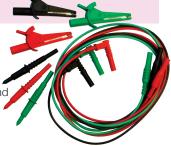

### TL1000 Test Lead Set c/w

**Croc Clips** 

- Standard unfused 4mm shuttered connectors to suit all types of instruments
- Supplied with croc clips
- · Safety compliance with GS38.

#### FL250C Fused Safety Lead Set

- Standard fused lead set, complies with GS38 safety standard
- 4mm shuttered connectors to suit all types of instruments
- Supplied with crocodile clips.

- Highly flexible PVC lead
- Standard 4mm connectors
- Lead length 1 metre.