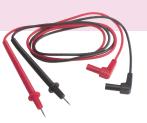

#### PL908 Standard Test Lead Set

- Safety test leads with 2 mm stainless steel tip
- 4mm safety socket.