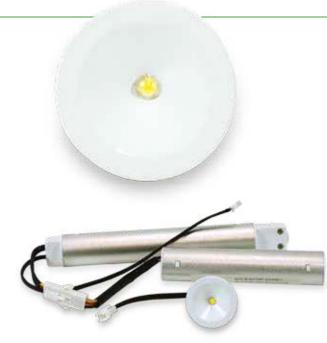

## One Spot – Emergency LED Spotlight

A stand-alone recessed emergency spotlight, suitable for a wide variety of installations.

- Robust metal can housing
- Die-cast bezel in white or silver
- 3hr non-maintained
- Green LED EM indicator built into the LED

## Simple to install and use

- Non-maintained applications only
- Small cut-out size (35mm) housing is easily fitted through the cut-out
- Spring clips for easy fit into the ceiling
- Suitable for ceiling thickness of 10mm
- Connectors are pre-wired for quick connection of batteries and driver