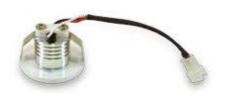

## One Spot – Emergency LED Spotlight

A stand-alone recessed emergency spotlight, suitable for a wide variety of installations.

- Robust metal can housing
- Die-cast bezel in white or silver
- 3hr non-maintained
- Green LED EM indicator built into the LED

## Simple to install and use

- Non-maintained applications only
- Small cut-out size (35mm) housing is easily fitted through the cut-out
- Spring clips for easy fit into the ceiling
- Suitable for ceiling thickness of 10mm
- Connectors are pre-wired for quick connection of batteries and driver