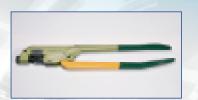

**CT10-120** Non Ratchet Indent Crimp tool to suit 10-120mm copper tube terminals

HH10-400 Hand Hydraulic Crimper to suit 10-400mm copper tube terminals c/w hexagon dies and case

**RT6-150** Ratchet Crimp Tool to suit 6-150mm copper tube terminals c/w hexagonal dies and case