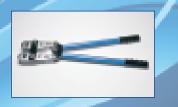

## Tooling

**RT1** Ratchet Crimper to suit 1.5 - 6mm insulated crimp terminals

RT625 Ratchet Crimper to suit 6-25 mm copper tube terminals

**RT16** Ratchet Crimper to suit 10 & 16 mm copper tube terminals