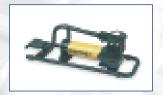

HH150 Hydraulic Crimp Tool to suit 10-150mm copper tube terminals c/w hexagonal dies and case

**HFP1** Hydraulic Foot Pump with automatic release for use with HCH400 and hydraulic cutting heads Tooling

Telephone: 01453 821798 Fax: 01453 823736 Email: sales@ctcukltd.co.uk

Hydraulic Crimping Head Only,

to accept hexagon C dies 10-

400mm, to be used with HFP1

**HCH400**