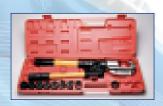

HH150 Hydraulic Crimp Tool to suit 10-150mm copper tube terminals c/w hexagonal dies and case

**HFP1** Hydraulic Foot Pump with automatic release for use with HCH400 and hydraulic cutting heads Tooling