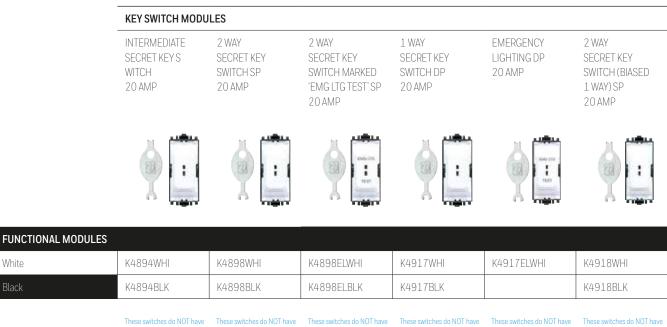

## Inspiration starts here **PRODUCT SELECTOR**

to be derated when used with BS EN 60669-1:1999 Key (3405ZIC) is supplied.

to be derated when used with fluorescent or inductive loads. fluorescent or inductive loads. fluorescent or inductive loads. BS EN 60669-1:1999 Key (3405ZIC) is supplied.

These switches do NOT have to be derated when used with BS EN 60669-1:1999 Key (3405ZIC) is supplied.

to be derated when used with to be derated when used with fluorescent or inductive loads. BS EN 60669-1:1999 BS EN 60669-1:1999 Key (3405ZIC) is supplied. Key (3405ZIC) is supplied.

These switches do NOT have to be derated when used with fluorescent or inductive loads. fluorescent or inductive loads. BS EN 60669-1:1999 Key (3405ZIC) is supplied.