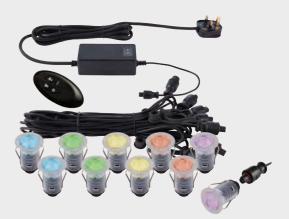

## This design is registered with ACID

- Polished stainless steel & clear polycarbonate
- Min void: 80mm
- 10 x 0.75W LED module (SMD 2835)

Kit includes: 10 x 0.75W LED heads, 15W Driver, 5m Extension cable, 2 x 5 way looms, 3 Pin plug, Remote control