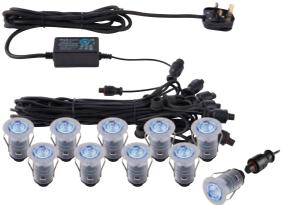

• 10 x 0.75W LED module (SMD 2835)

Kit includes: 10 x 0.75W LED heads, 15W Driver, 5m Extension cable, 2 x 5 way looms & 3 Pin Plug

\*Mix and match only available with white and blue kits. Do not mix and match any RGB kits