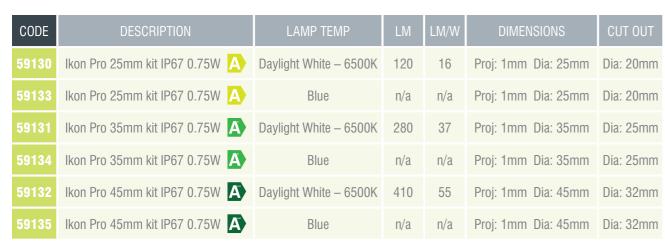

| CODE  | DESCRIPTION                  |   | LAMP TEMP | DIMENSIONS          | CUT OUT   |
|-------|------------------------------|---|-----------|---------------------|-----------|
| 59136 | Ikon Pro 25mm kit IP67 0.75W | A | RGB       | Proj: 1mm Dia: 25mm | Dia: 20mm |
| 59137 | Ikon Pro 35mm kit IP67 0.75W | Ă | RGB       | Proj: 1mm Dia: 35mm | Dia: 25mm |
| 59138 | Ikon Pro 45mm kit IP67 1.5W  | Ä | RGB       | Proj: 1mm Dia: 45mm | Dia: 32mm |