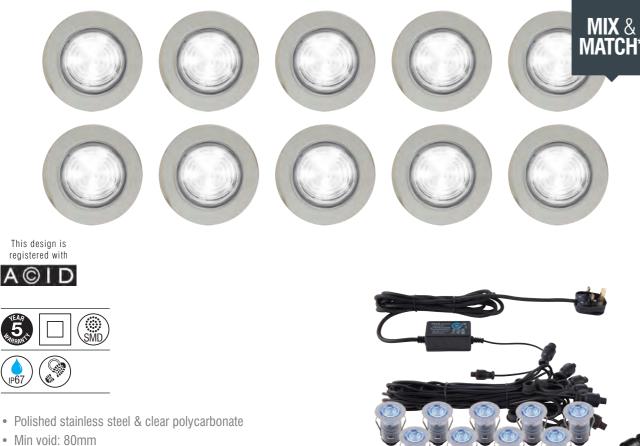

## This design is registered with ACID

- Polished stainless steel & clear polycarbonate
- Min void: 80mm
- 10 x 0.75W LED module (SMD 2835)

Kit includes: 10 x 0.75W LED heads, 15W Driver, 5m Extension cable, 2 x 5 way looms, 3 Pin plug, Remote control