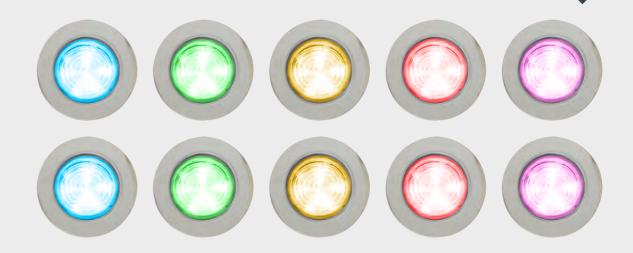

| CODE  | DESCRIPTION                  |   | LAMP TEMP | DIMENSIONS          | CUT OUT   |
|-------|------------------------------|---|-----------|---------------------|-----------|
| 59136 | Ikon Pro 25mm kit IP67 0.75W | A | RGB       | Proj: 1mm Dia: 25mm | Dia: 20mm |
| 59137 | Ikon Pro 35mm kit IP67 0.75W | Ă | RGB       | Proj: 1mm Dia: 35mm | Dia: 25mm |
| 59138 | Ikon Pro 45mm kit IP67 1.5W  | Ä | RGB       | Proj: 1mm Dia: 45mm | Dia: 32mm |