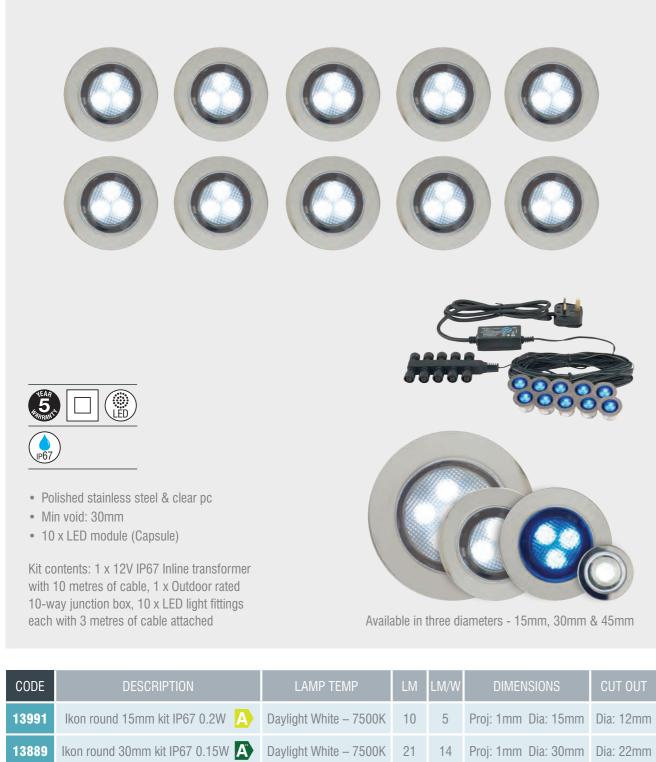

## **IKON ROUND**

The Ikon Round LED has a contemporary IP67 waterproof design making this unit a must for decking areas, walkways and other outdoor areas. Combined with exceptionally low power consumption, this product is cost effective and cheap to run

- Polished stainless steel & clear pc
- Min void: 30mm
- 10 x 0.15W LED module (Capsule)
- Daylight White 7500K

Kit contents: 1 x 12V IP67 Inline transformer with 10 metres of cable, 1 x Outdoor rated 10-way junction box, 10 x LED light fittings each with 3 metres of cable attached

| CODE  | DESCRIPTION                     |   | LM |
|-------|---------------------------------|---|----|
| 13992 | Ikon square 30mm kit IP67 0.15W | Ă | 21 |

| 13890 | Ikon round 30mm kit IP67 0.15W 🗚 | Blue                   | N/A | N/A | Proj: 1mm Dia: 30mm | Dia: 22mm |
|-------|----------------------------------|------------------------|-----|-----|---------------------|-----------|
| 13988 | Ikon round 45mm kit IP67 0.25W 🗚 | Daylight White – 7500K | 42  | 17  | Proj: 1mm Dia: 45mm | Dia: 32mm |
|       |                                  |                        |     |     |                     |           |