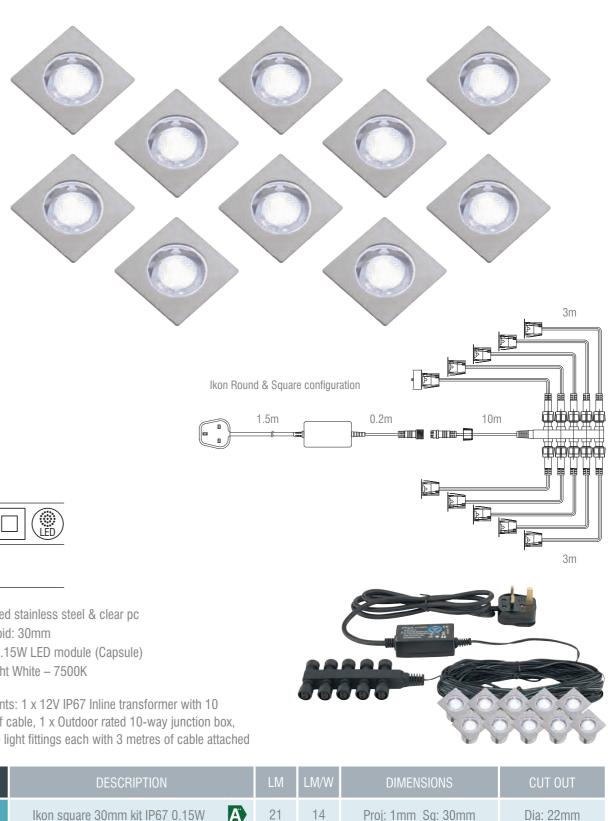

The Ikon Square LED has a contemporary IP67 waterproof design making this unit a must for decking areas, walkways and other outdoor areas. Combined with exceptionally low power consumption, this product is cost effective and cheap to run

- Polished stainless steel & clear pc
- Min void: 30mm
- 10 x 0.15W LED module (Capsule)
- Daylight White 7500K

Kit contents: 1 x 12V IP67 Inline transformer with 10 metres of cable, 1 x Outdoor rated 10-way junction box, 10 x LED light fittings each with 3 metres of cable attached

| CODE  | DESCRIPTION                     |   | LM |
|-------|---------------------------------|---|----|
| 13992 | Ikon square 30mm kit IP67 0.15W | Ă | 21 |

| 13890 | Ikon round 30mm kit IP67 0.15W 🗚 | Blue                   | N/A | N/A | Proj: 1mm Dia: 30mm | Dia: 22mm |
|-------|----------------------------------|------------------------|-----|-----|---------------------|-----------|
| 13988 | Ikon round 45mm kit IP67 0.25W 🗚 | Daylight White – 7500K | 42  | 17  | Proj: 1mm Dia: 45mm | Dia: 32mm |
|       |                                  |                        |     |     |                     |           |