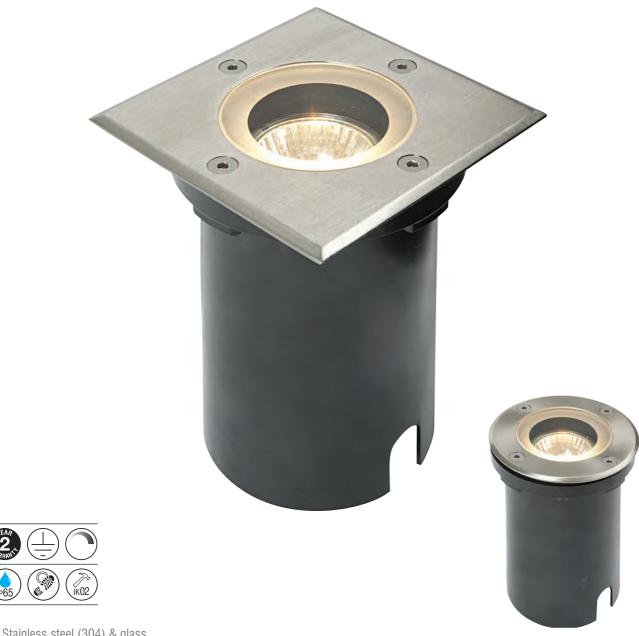

The Pillar is a recessed outdoor light constructed from stainless steel with a glass diffuser. A robust item, built to last and suitable for walkover applications. Available in square and round options

- Stainless steel (304) & glass
- 50W GU10 reflector (required)
- Min void: 150mm
- Supplied with a rigid plastic tube that can be pre fixed in concrete during the build stage, mounting the fitting later

| CODE     | DESCRIPTION            | DIMENSIONS           | CUT OUT    |
|----------|------------------------|----------------------|------------|
| GH98042V | Pillar round IP65 50W  | Proj: 5mm Dia: 105mm | Dia: 102mm |
| GH88042V | Pillar square IP65 50W | Proj: 5mm Sq: 105mm  | Dia: 102mm |