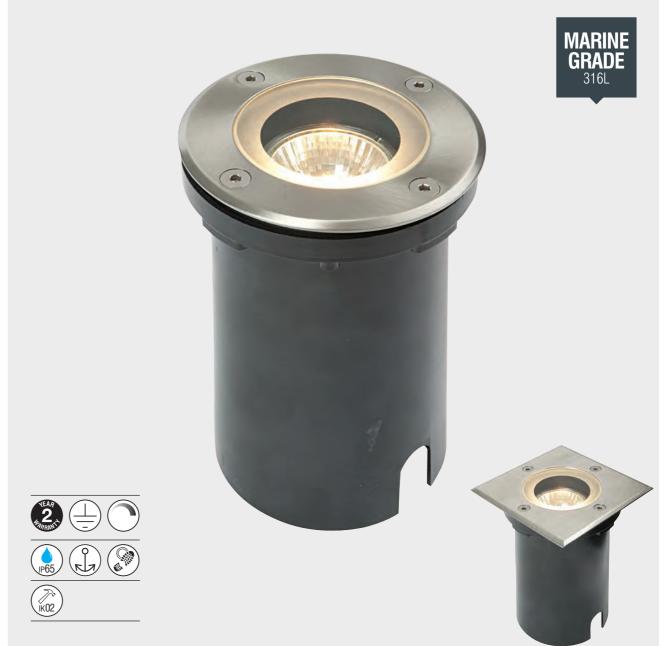

See page 246 for our LED lamp options

This fitting is manufactured from marine grade stainless steel making it the ideal choice for marine or seaside locations; built to last and suitable for walkover applications. Square shape also available

- Marine grade stainless steel (316L) & glass
- 50W GU10 reflector (required)
- Min void: 150mm
- Supplied with a rigid plastic tube that can be pre fixed in concrete during the build stage, mounting the fitting later

| CODE  | DESCRIPTION                         | DIMENSIONS           | CUT OUT    |
|-------|-------------------------------------|----------------------|------------|
| 52212 | Pillar round marine grade IP65 50W  | Proj: 5mm Dia: 105mm | Dia: 102mm |
| 52211 | Pillar square marine grade IP65 50W | Proj: 5mm Sq: 105mm  | Dia: 102mm |