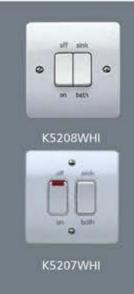

50 AMP METAL

K5012WHI

K5208WHI K5207WHI WITH NEON

10 10

K5403WHI WITH FLEX OUTLET IN BASE

K5423WHI WITH FLEX OUTLET IN BASE

AND NEON

K5423WHWHI WITH FLEX OUTLET IN BASE, NEON AND MARKED 'WATER HEATER'.

MOUNTING BOXES:

866ZIC (35mm)

SURFACE: K2140WHI

Only mounting boxes with an earth terminal should be used.

These products are marked 'on' and 'off' against the one-way DP switch and 'sink' and 'bath' against the two-way SP switch.