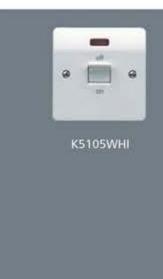

K5423D1WHI WITH FLEX OUTLET IN BASE, NEON AND RED ROCKER

10 K5105WHI WITH NEON 10

10

10

K5105GRA WITH NEON

10 K5205WHI K5215WHI 10 WITH NEON

> K5215CKWHI WITH NEON AND MARKED 'COOKER'

K5215SHWHI WITH NEON AND MARKED 'SHOWER'