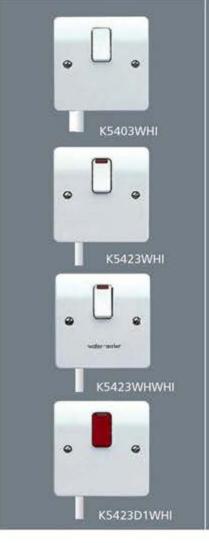

50 AMP METAL

K5012WHI

K5208WHI K5207WHI WITH NEON

10 10

K5403WHI WITH FLEX OUTLET IN BASE

K5423WHI WITH FLEX OUTLET IN BASE

AND NEON

K5423WHWHI WITH FLEX OUTLET IN BASE, NEON AND MARKED 'WATER HEATER'.

K5423D1WHI WITH FLEX OUTLET IN BASE, NEON AND RED ROCKER

10 K5105WHI WITH NEON 10

10

10

K5105GRA WITH NEON

10 K5205WHI K5215WHI 10 WITH NEON

> K5215CKWHI WITH NEON AND MARKED 'COOKER'

K5215SHWHI WITH NEON AND MARKED 'SHOWER'