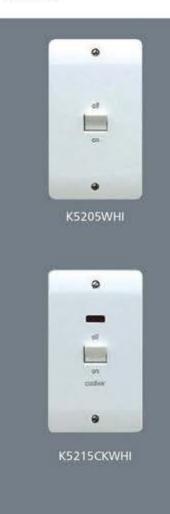

K5423D1WHI WITH FLEX OUTLET IN BASE, NEON AND RED ROCKER

10 K5105WHI WITH NEON 10

10

10

K5105GRA WITH NEON

10 K5205WHI K5215WHI 10 WITH NEON

> K5215CKWHI WITH NEON AND MARKED 'COOKER'

K5215SHWHI WITH NEON AND MARKED 'SHOWER'

SURFACE: K2172WHI

K5205WHI and K5215WHI Supplied with 8 self-adhesive plastic identification labels marked hob, fan, oven, water heater, shower, air conditioner, cooker and washing machine.

Not recommended for switching large banks of PCs.