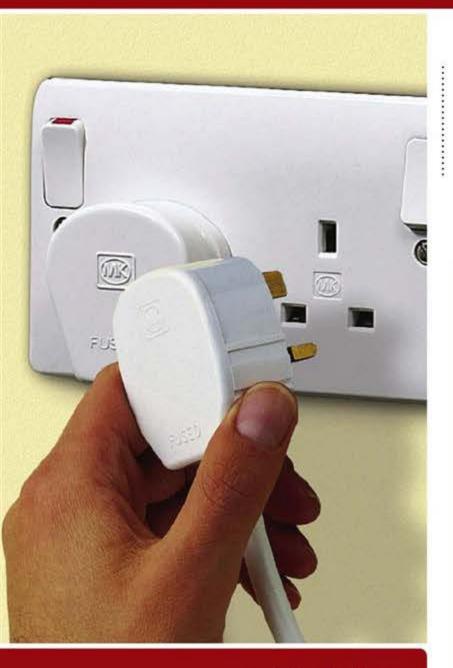

## wiring devices | portable power

range introduction

Established range of plugs and adaptors. The established names of Safetyplug<sup>™</sup> and Toughplug<sup>™</sup> strengthen MK's reputation for high quality products with the accent on safety and quality.

Safetyplugs

www.mkelectric.co.uk

Toughplugs

i

NON STANDARD

10 655RED FITTED WITH 13A FUSE 10 655D8WHI 10

See page 206 for spare fuse links. BS 1363 Pt.1: 1995

SAFETYPLUG AND TOUGHPLUG