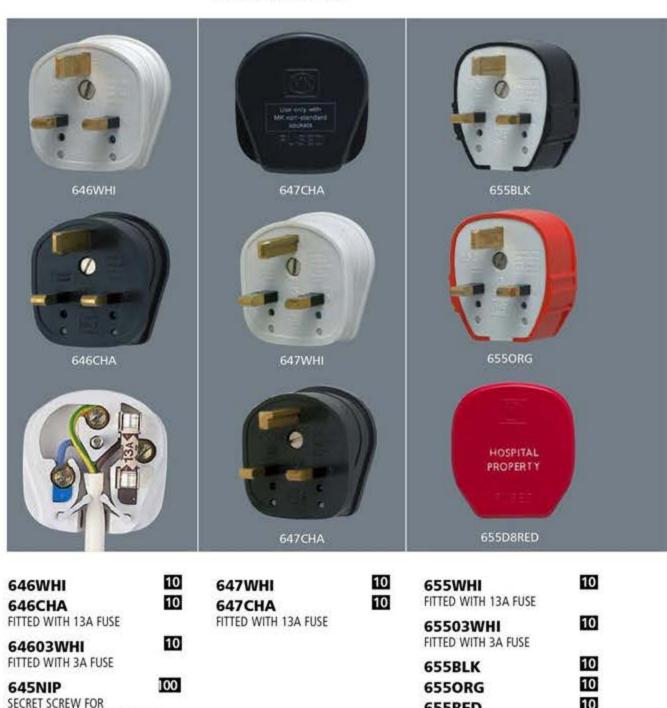

Safetyplugs

www.mkelectric.co.uk

Toughplugs

i

NON STANDARD

10 655RED FITTED WITH 13A FUSE 10 655D8WHI 10

See page 206 for spare fuse links. BS 1363 Pt.1: 1995

SAFETYPLUG AND TOUGHPLUG

KEY FOR SECRET SCREW

644ZIC

10

See page 206 for spare fuse links. For use only with MK non-standard 13A socket outlets. See page 206 for spare fuse links. BS 1363/A Pt.1: 1995

BS1363 Pt1: 1995 (where relevant)