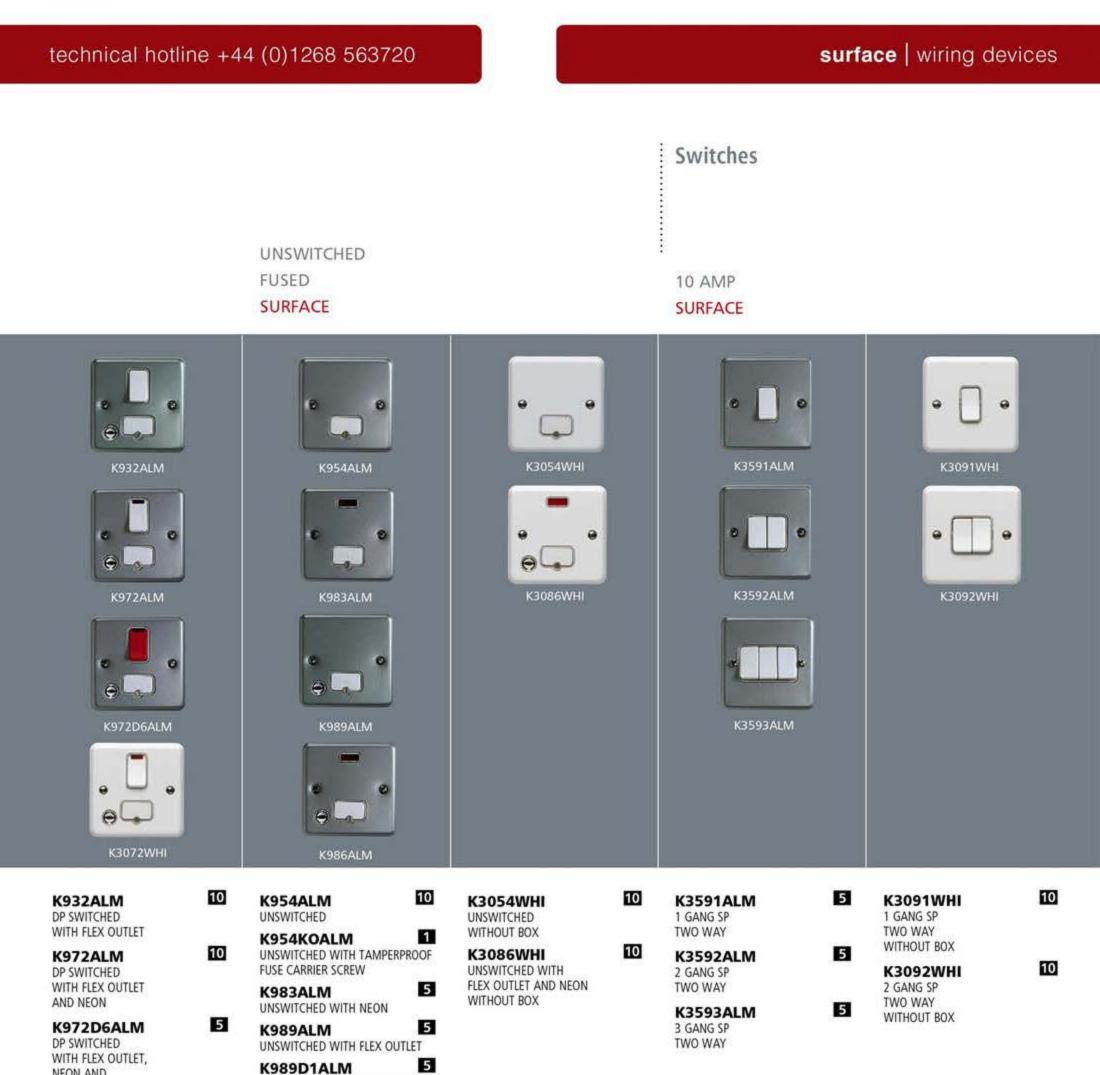

## Metalclad Plus™

213

NEON AND RED ROCKER

## K3072WHI DP SWITCHED WITH FLEX OUTLET, NEON WITHOUT BOX

10

UNSWITCHED WITH FLEX OUTLET AND FITTED WITH 5 AMP FUSE

K986ALM SUNSWITCHED WITH FLEX OUTLET AND NEON

All connection units are fitted with a 13A fuse (to BS 1362.) Earth terminal fitted in base of the box. DIMENSIONS: 86 x 86 x 47mm TERMINAL CAPACITY: 2 x 6mm<sup>3</sup> stranded (max) KNOCKOUTS: 6 x 20mm. Two in one side and one in each of other three sides, one in base. Spare Boxes with and without knockouts are available. All boxes have a base knockout. BS 1363 Pt.4: 1995

These switches do NOT have to be derated when used with fluorescent or inductive loads. An earth terminal is fitted in each box. DIMENSIONS: 86 x 86 x 47mm TERMINAL CAPACITY: 1 x 6mm<sup>3</sup> (max) KNOCKOUTS: 6 x 20mm. Two in one side and one in each of other three sides, one in base. Spare Boxes with and without knockouts are available. All boxes have a base knockout. BS EN 60669-1: 1999