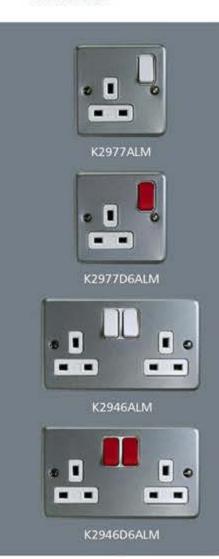

KEY OPERATED

K2977ALM 1 GANG DP WITH DUAL EARTH TERMINALS

K2977D5ALM 1 GANG DP WITH DUAL EARTH TERMINALS WITHOUT BOX

K2977D6ALM

1 GANG DP WITH RED ROCKER
AND DUAL EARTH TERMINALS

**K2946ALM** 2 GANG DP

X2946D5ALM 2 GANG DP WITHOUT BOX X2946D6ALM

K2946D6ALM 2 GANG DP WITH RED ROCKERS

Earth terminal fitted in boxes.

DIMENSIONS:
1 gang: 86 x 86 x 51mm
2 gang: 86 x 146 x 51mm
TERMINAL CAPACITY:
2 x 6 mm² stranded (max)
KNOCKOUTS: 1 gang: 6 x 20mm.
Two in one side and one in each of the other three sides. One in base
2 gang: 8 x 20mm.
Three in top two in bottom sides and one in each end. One in base