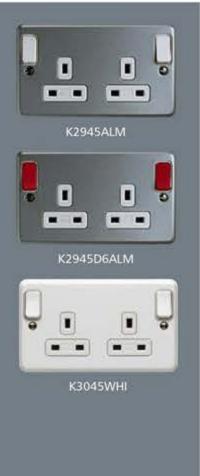

installations require a high integrity

All switchsockets have double pole

protective connection as specified

within BS 7671: 2008.

breaks last).

Double pole switching

switching (neutral makes first,

K2945ALM
2 GANG DP
WITH OUTBOARD
ROCKERS AND DUAL
EARTH TERMINALS

10

5

K2945D5ALM 2 GANG DP WITH OUTBOARD ROCKERS AND DUAL EARTH TERMINALS WITHOUT BOX

K2945D6ALM 2 GANG DP WITH RED OUTBOARD ROCKERS AND DUAL EARTH TERMINALS

K3045WHI 2 GANG DP WITHOUT BOX WITH OUTBOARD ROCKERS AND DUAL EARTH TERMINALS 1 GANG DP WITH NEON AND DUAL EARTH TERMINALS