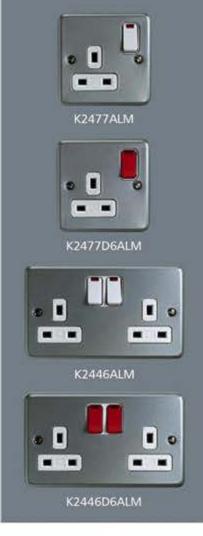

10

5

K2945D5ALM 2 GANG DP WITH OUTBOARD ROCKERS AND DUAL EARTH TERMINALS WITHOUT BOX

K2945D6ALM 2 GANG DP WITH RED OUTBOARD ROCKERS AND DUAL EARTH TERMINALS

K3045WHI 2 GANG DP WITHOUT BOX WITH OUTBOARD ROCKERS AND DUAL EARTH TERMINALS 1 GANG DP WITH NEON AND DUAL EARTH TERMINALS

1

1

5

K2477D6ALM 1 GANG DP WITH NEON, RED ROCKER AND DUAL EARTH TERMINALS

2 GANG DP WITH NEONS K2446D6ALM

K2446ALM

2 GANG DP WITH NEONS AND RED ROCKERS K2435ALM DP KEY OPERATED SOCKET

Earth terminal fitted in boxes.