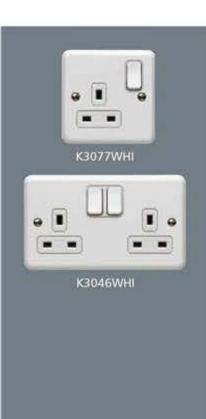

SPARE BOXES:
1 gang: K829ALM\* K899ALM
2 gang: K830ALM\* K897ALM
(\*without side knockouts)
All boxes have a base knockout.
Boxes: BS 5733: 2010
Socket: BS 1363 Pt.2: 1995

K3077WHI 1 GANG DP WITHOUT BOX