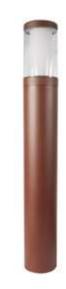

## **KSR Technical Data Sheet**

Product Code: KSR3653

**Description:** Titano E27, 1000mm Bollard.

**Construction:** Body – Cast Aluminium

Diffuser - Transparent Polycarbonate

Input Voltage: 240 V

Minimum Void: N/A

## **Product Image:**