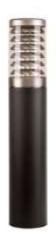

## **KSR Technical Data Sheet**

Product Code: KSR3170

Description: Titano E27 750mm Bollard

Construction: Body - Extruded Aluminium

Diffuser - Polycarbonate

High Saline

Input Voltage: 240v

Minimum Void: N/A

## **Product Image:**

Dimensions:

Tel: 02392 674343

Email: sales@ksr-lighting.com Website: www.ksrlighting.com