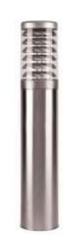

## **KSR Technical Data Sheet**

Product Code: KSR3170

Description: Titano E27 750mm Bollard

Construction: Body - Extruded Aluminium

Diffuser - Polycarbonate

High Saline

Input Voltage: 240v

Minimum Void: N/A

Product Weight: N/A

Warranty: 2 Years

Finishes: Stainless Steel, Stainless Steel/Wood or

Anthracite

**Classifications:** 

Please Note: When fitting these bollards the bases should

not be covered over by concrete (or any other materials) this is because of the alkaline in the concrete and other acids in different outdoor