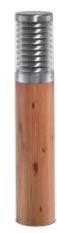

Product Weight: N/A

Warranty: 2 Years

Finishes: Stainless Steel, Stainless Steel/Wood or

Anthracite

**Classifications:** 

Please Note: When fitting these bollards the bases should

not be covered over by concrete (or any other materials) this is because of the alkaline in the concrete and other acids in different outdoor