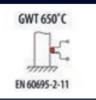

## Walls with cable glands - IP44 and IP55

NOTES: to restore the double insulation and the original IP degree of protection of the boxes, use the screwcaps in insulating material.

NOTES: to restore the double insulation and the original IP degree of protection of the boxes, use the screwcaps in insulating material, or the brackets for wall mounting. GW44024 and GW44026 will be provided with quick entry cable glands from March 2013.

ACCESSORIES SUPPLIED: GW44011, screwcaps for double insulation.

NOTES: to restore the double insulation and the original IP degree of protection of the boxes, use the screwcaps in insulating material, or the brackets for wall mounting.