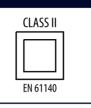

## Walls with cable glands - IP44 and IP55

NOTES: to restore the double insulation and the original IP degree of protection of the boxes, use the screwcaps in insulating material.

NOTES: to restore the double insulation and the original IP degree of protection of the boxes, use the screwcaps in insulating material, or the brackets for wall mounting. GW44024 and GW44026 will be provided with quick entry cable glands from March 2013.

ACCESSORIES SUPPLIED: GW44011, screwcaps for double insulation.

NOTES: to restore the double insulation and the original IP degree of protection of the boxes, use the screwcaps in insulating material, or the brackets for wall mounting.