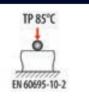

## Walls with cable glands - IP44 and IP55

NOTES: to restore the double insulation and the original IP degree of protection of the boxes, use the screwcaps in insulating material.

NOTES: to restore the double insulation and the original IP degree of protection of the boxes, use the screwcaps in insulating material, or the brackets for wall mounting. GW44024 and GW44026 will be provided with quick entry cable glands from March 2013.

ACCESSORIES SUPPLIED: GW44011, screwcaps for double insulation.

NOTES: to restore the double insulation and the original IP degree of protection of the boxes, use the screwcaps in insulating material, or the brackets for wall mounting.