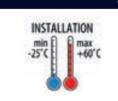

## Walls with cable glands - IP44 and IP55

NOTES: to restore the double insulation and the original IP degree of protection of the boxes, use the screwcaps in insulating material.

NOTES: to restore the double insulation and the original IP degree of protection of the boxes, use the screwcaps in insulating material, or the brackets for wall mounting. GW44024 and GW44026 will be provided with quick entry cable glands from March 2013.

ACCESSORIES SUPPLIED: GW44011, screwcaps for double insulation.

NOTES: to restore the double insulation and the original IP degree of protection of the boxes, use the screwcaps in insulating material, or the brackets for wall mounting.