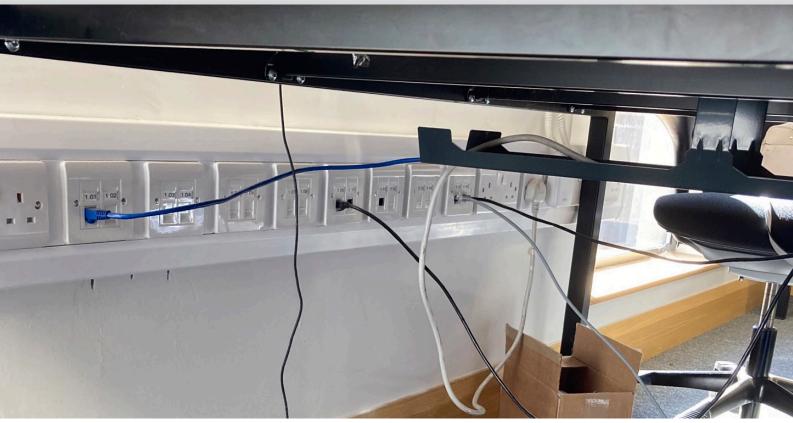

# SOLUTION

One of the challenges for this installation was that Power and Data were to be kept below the desks in the offices.

The fact that Atkore Marco trunking was used allowed the designer to meet this requirement as the trunking can be mounted at any height.

Technical Sales Manager, Gareth Howes states, "When there is a change to for instance socket and data point height, Atkore Marco dado trunking is a great solution as it is flexible and can be mounted at whatever height required. In this sort of office environment if added power or data requested it's only a matter of taking the trunking lid off and installing the extra cables required for the additional outlets."