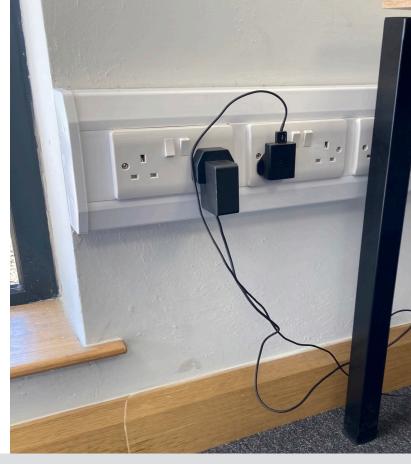

# SOLUTION

One of the challenges for this installation was that Power and Data were to be kept below the desks in the offices.

The fact that Atkore Marco trunking was used allowed the designer to meet this requirement as the trunking can be mounted at any height.

Technical Sales Manager, Gareth Howes states, "When there is a change to for instance socket and data point height, Atkore Marco dado trunking is a great solution as it is flexible and can be mounted at whatever height required. In this sort of office environment if added power or data requested it's only a matter of taking the trunking lid off and installing the extra cables required for the additional outlets."