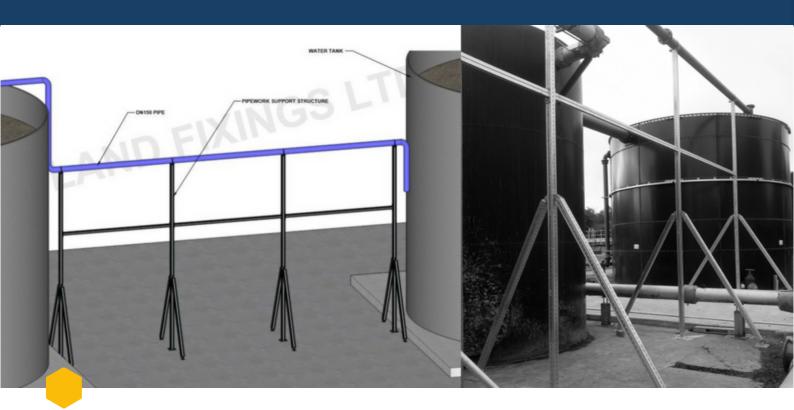

## **Project Brief**

MIDFIX was appointed to provide a support solution for pipework covering a circular sewage treatment tank in the West Midlands.

## **Solution**

We provided a concept design solution of a pipe support bridge using Sikla Framo measuring 9 x 2.5 metres. Particular focus was paid on the size of the tank, the pipework structure and fluid loads. Once the concept was approved, revised designs were engineered using the accurate calculations, structural analysis and loads.

The final design was prefabricated in our workshop and delivered to site for installation.

Pipework Support Structure Designed and Fabricated