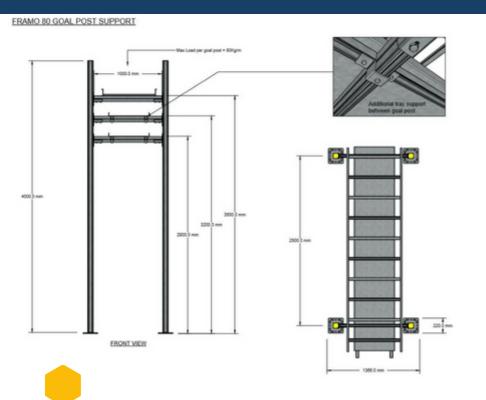

## **Solution**

In this instance, we selected the Sikla Framo product as this provided the perfect solution for securing heavy cable ladder, pipework and trays at height. Our design engineering experts created the full design with load calculations. Once the designs were approved, this was handed over to our prefabrication specialists to assemble.