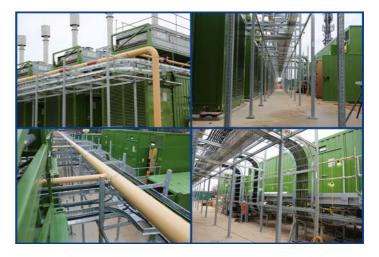

## **Solution**

In this instance, we selected the Sikla Framo product as this provided the perfect solution for securing heavy cable ladder, pipework and trays at height. Our design engineering experts created the full design with load calculations. Once the designs were approved, this was handed over to our prefabrication specialists to assemble.