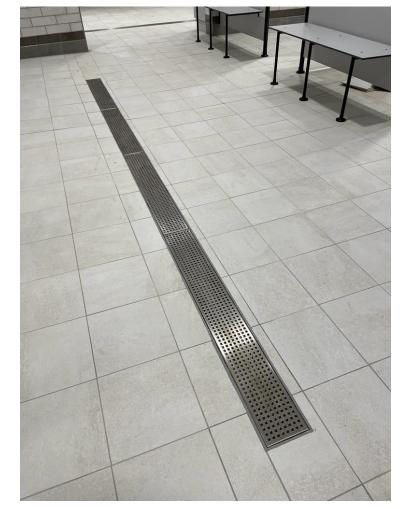

Offering a contemporary timeless design, with an exceptional flow rate, BLÜCHER channels were the best option. Minimal downtime and maintenance were required by the customer due to the high usage of the leisure centre, with a further focus on retaining a hygienic atmosphere.

Working alongside contractors ISG and GHBS, BLÜCHERs stainless steel drainage solution has provided Knaresborough Leisure Centre with a fully functional drainage system, ensuring they can meet the demands of their customers while preserving a safe and hygienic environment.