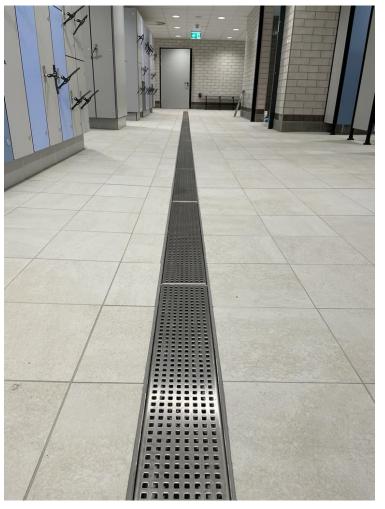

Offering a contemporary timeless design, with an exceptional flow rate, BLÜCHER channels were the best option. Minimal downtime and maintenance were required by the customer due to the high usage of the leisure centre, with a further focus on retaining a hygienic atmosphere.

Working alongside contractors ISG and GHBS, BLÜCHERs stainless steel drainage solution has provided Knaresborough Leisure Centre with a fully functional drainage system, ensuring they can meet the demands of their customers while preserving a safe and hygienic environment.