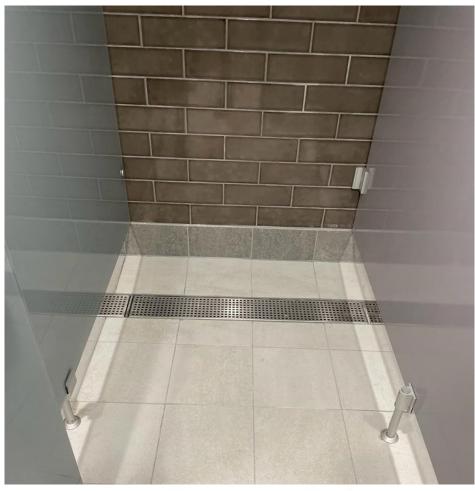

## Knaresborough Leisure Centre install hygienic drainage solution

BLÜCHER UK were pleased to supply some bespoke channels and shower drains for a brand new leisure centre opening in the New Year.

With a big range of activities and services available, including swimming pools, showers, saunas, steam rooms and communal areas, the installed drainage system needed to be robust, efficient, and visually aesthetic.

Offering a contemporary timeless design, with an exceptional flow rate, BLÜCHER channels were the best option. Minimal downtime and maintenance were required by the customer due to the high usage of the leisure centre, with a further focus on retaining a hygienic atmosphere.

Working alongside contractors ISG and GHBS, BLÜCHERs stainless steel drainage solution has provided Knaresborough Leisure Centre with a fully functional drainage system, ensuring they can meet the demands of their customers while preserving a safe and hygienic environment.