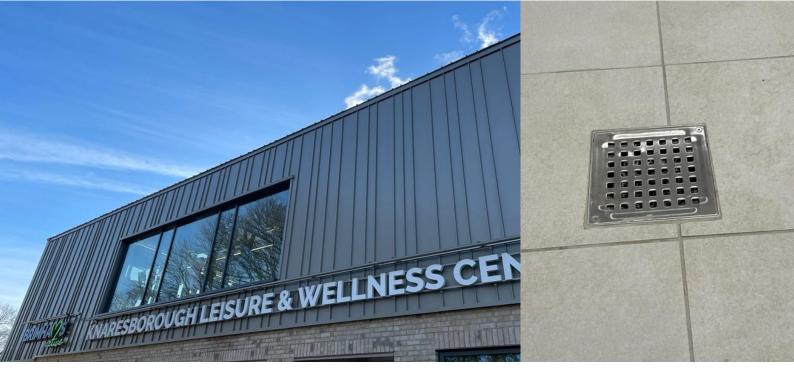

## Knaresborough Leisure Centre install hygienic drainage solution

BLÜCHER UK were pleased to supply some bespoke channels and shower drains for a brand new leisure centre opening in the New Year.

With a big range of activities and services available, including swimming pools, showers, saunas, steam rooms and communal areas, the installed drainage system needed to be robust, efficient, and visually aesthetic.

Working alongside contractors ISG and GHBS, BLÜCHERs stainless steel drainage solution has provided Knaresborough Leisure Centre with a fully functional drainage system, ensuring they can meet the demands of their customers while preserving a safe and hygienic environment.