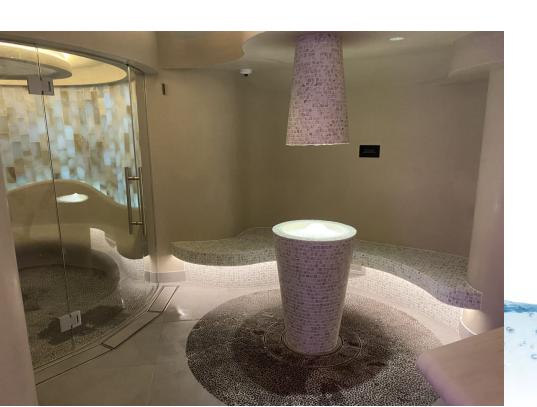

## Solution

Alongside the drains for the changing room showers, using a bespoke design, BLÜCHER created a circular channel to surround the ice fountain, and an arched channel in grade 304 stainless steel with an infill grating to accompany the experience showers. Our infill gratings were the perfect choice for this

spa setting, allowing a flawless finish of the chosen floor type against the drainage, completing the aesthetic appeal of the room.

## Result (ROI)

The spa was equipped with a drainage system that takes the pressure of varied temperatures and customer use, yet still provides a contemporary, timeless appearance to disguise the highly effective waste water disposal system.