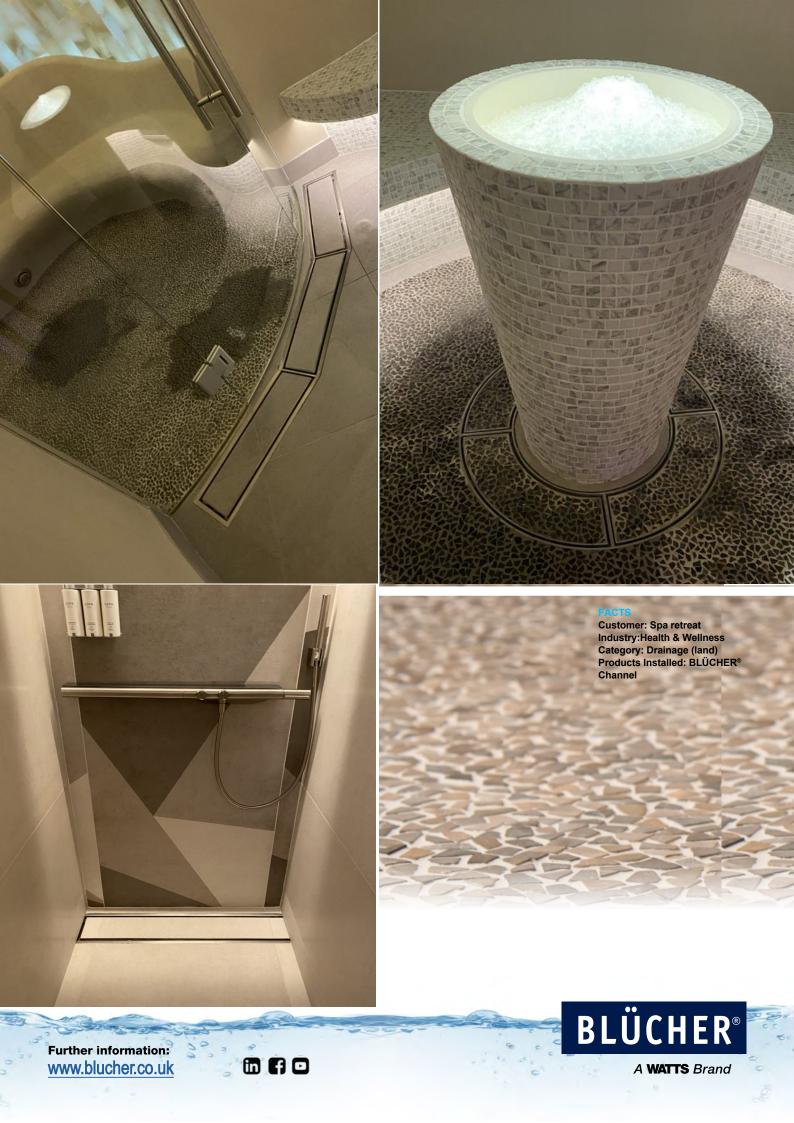

## Solution

Alongside the drains for the changing room showers, using a bespoke design, BLÜCHER created a circular channel to surround the ice fountain, and an arched channel in grade 304 stainless steel with an infill grating to accompany the experience showers. Our infill gratings were the perfect choice for this

spa setting, allowing a flawless finish of the chosen floor type against the drainage, completing the aesthetic appeal of the room.

## Result (ROI)

The spa was equipped with a drainage system that takes the pressure of varied temperatures and customer use, yet still provides a contemporary, timeless appearance to disguise the highly effective waste water disposal system.