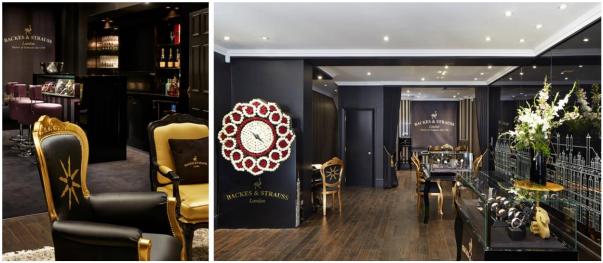

Backes & Strauss, London, UK

In 1814 The Backes & Strauss group had offices in Mayfair, these offices no longer exist but their London presence does. In early 2015 The House of Backes & Strauss opened on Grosvenor Street in London, the company's first exclusive showroom.

The installed lighting layout is relatively simple. 42 x Project 85 LED 2's and 90 x Project 95 LED 2's have been used to populate the stores ceilings across two floors. The downlights are positioned to ensure that everything in the store is lit using the LED colour temperature 840.

### Illuma

Clusters of downlights have been used around the perimeter of the store to highlight display cabinets and seating areas, this helps create a dramatic, high contrast environment. Two of Illuma's emergency fittings were installed in the scheme including 25 x Emlux Discrete's and 5 x Emlux Sign's.