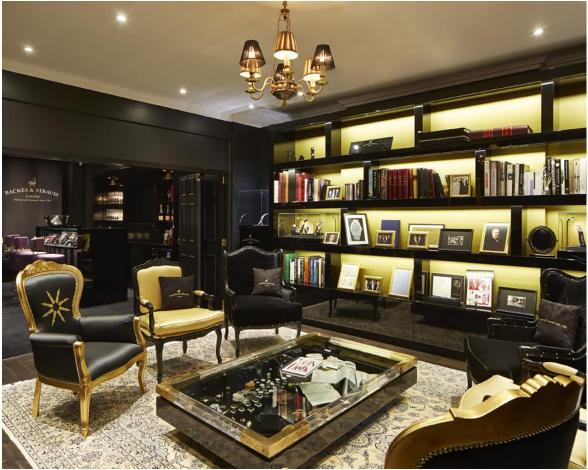

Backes & Strauss, London, UK

In 1814 The Backes & Strauss group had offices in Mayfair, these offices no longer exist but their London presence does. In early 2015 The House of Backes & Strauss opened on Grosvenor Street in London, the company's first exclusive showroom.

Backes & Strauss, London, UK

Illuma's in house lighting designers put forward several lighting design proposals, exploring a range of possible solutions that could help Backes & Strauss achieve their desired effects. 'We wanted to create a lighting scheme that would provide the right ceiling accent light but at the same time be powerful enough to compliment and accentuate the brands merchandise without making them looking flat' - Kate Morley, Lighting Designer at Illuma said.

The installed lighting layout is relatively simple. 42 x Project 85 LED 2's and 90 x Project 95 LED 2's have been used to populate the stores ceilings across two floors. The downlights are positioned to ensure that everything in the store is lit using the LED colour temperature 840.

### Illuma

Clusters of downlights have been used around the perimeter of the store to highlight display cabinets and seating areas, this helps create a dramatic, high contrast environment. Two of Illuma's emergency fittings were installed in the scheme including 25 x Emlux Discrete's and 5 x Emlux Sign's.