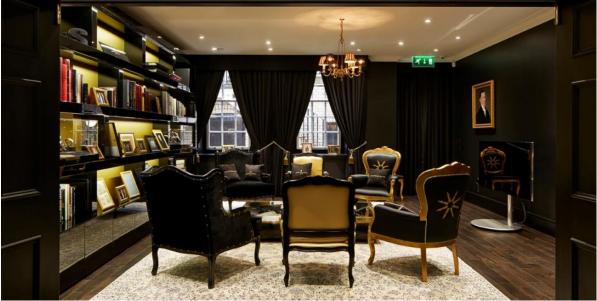

The installed lighting layout is relatively simple. 42 x Project 85 LED 2's and 90 x Project 95 LED 2's have been used to populate the stores ceilings across two floors. The downlights are positioned to ensure that everything in the store is lit using the LED colour temperature 840.

### Illuma

Clusters of downlights have been used around the perimeter of the store to highlight display cabinets and seating areas, this helps create a dramatic, high contrast environment. Two of Illuma's emergency fittings were installed in the scheme including 25 x Emlux Discrete's and 5 x Emlux Sign's.