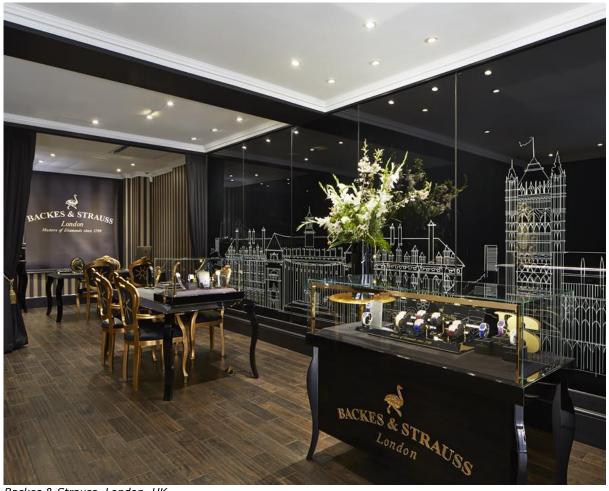

Backes & Strauss, London, UK

In 1814 The Backes & Strauss group had offices in Mayfair, these offices no longer exist but their London presence does. In early 2015 The House of Backes & Strauss opened on Grosvenor Street in London, the company's first exclusive showroom.

The installed lighting layout is relatively simple. 42 x Project 85 LED 2's and 90 x Project 95 LED 2's have been used to populate the stores ceilings across two floors. The downlights are positioned to ensure that everything in the store is lit using the LED colour temperature 840.

### Illuma

Clusters of downlights have been used around the perimeter of the store to highlight display cabinets and seating areas, this helps create a dramatic, high contrast environment. Two of Illuma's emergency fittings were installed in the scheme including 25 x Emlux Discrete's and 5 x Emlux Sign's.